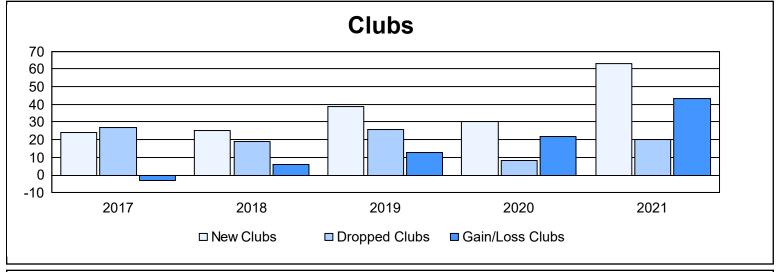

| Year      | New<br>Clubs | Dropped<br>Clubs | Gain/<br>Loss<br>Clubs | New<br>Members | Charter<br>Members | Reinstate<br>Members | Transfer<br>Members | Total<br>Member<br>Added | Total<br>Members<br>Dropped | Gain/<br>Loss<br>Members |
|-----------|--------------|------------------|------------------------|----------------|--------------------|----------------------|---------------------|--------------------------|-----------------------------|--------------------------|
| 2016-2017 | 24           | 27               | -3                     | 1,426          | 622                | 174                  | 25                  | 2,247                    | 2,157                       | 90                       |
| 2017-2018 | 25           | 19               | 6                      | 1,384          | 815                | 284                  | 17                  | 2,500                    | 2,043                       | 457                      |
| 2018-2019 | 39           | 26               | 13                     | 1,037          | 927                | 110                  | 20                  | 2,094                    | 1,455                       | 639                      |
| 2019-2020 | 30           | 8                | 22                     | 962            | 814                | 137                  | 16                  | 1,929                    | 1,561                       | 368                      |
| 2020-2021 | 63           | 20               | 43                     | 1,819          | 1,542              | 82                   | 47                  | 3,490                    | 2,043                       | 1,447                    |
| Average   | 36           | 20               | 16                     | 1,326          | 944                | 157                  | 25                  | 2,452                    | 1,852                       | 600                      |